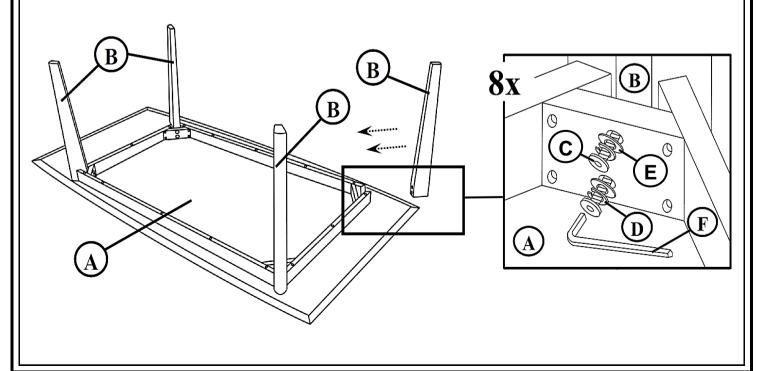

| Part List |             |       |  |
|-----------|-------------|-------|--|
| No.       | Description | Qty   |  |
| A         | Table Top   | 1 pc  |  |
| В         | Table Leg   | 4 pcs |  |

| Hardware List |                        |       |  |
|---------------|------------------------|-------|--|
| No.           | Description            | Qty   |  |
| C             | M8 X 70mm<br>JCBB Bolt | 8 pcs |  |
| D             | 5/16 Spring Washer     | 8 pcs |  |
| E             | 5/16 Flat Washer       | 8 pcs |  |
| F             | M5 Allen Key           | 1 pc  |  |

## Step 1

MADE IN MALAYSIA Page 1 of 1