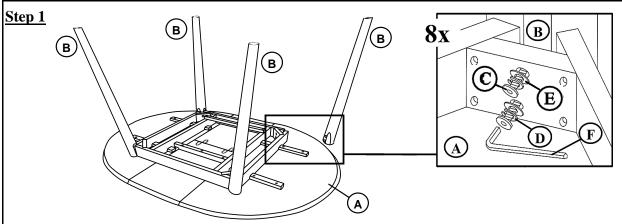

| Part List |             |       |  |
|-----------|-------------|-------|--|
| No.       | Description | Qty   |  |
| A         | Table Top   | 1 pc  |  |
| В         | Table Leg   | 4 pcs |  |

| Hardware List |                        |          |       |  |
|---------------|------------------------|----------|-------|--|
| No.           | Description            |          | Qty   |  |
| C             | M8 X 70mm<br>JCBB Bolt | <b>©</b> | 8 pcs |  |
| D             | 5/16 Spring Washer     | >        | 8 pcs |  |
| E             | 5/16 Flat Washer       | 9        | 8 pcs |  |
| F             | M5 Allen Key           |          | 1 pc  |  |