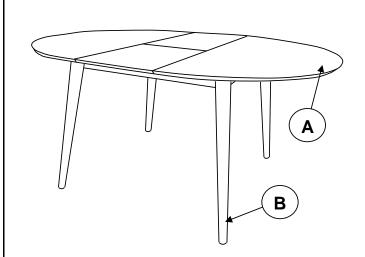

| Part List |             |       |  |
|-----------|-------------|-------|--|
| No.       | Description | Qty   |  |
| A         | Table Top   | 1 pc  |  |
| В         | Table Leg   | 4 pcs |  |

| Hardware List |                        |          |       |  |
|---------------|------------------------|----------|-------|--|
| No.           | Description            |          | Qty   |  |
| C             | M8 X 70mm<br>JCBB Bolt | <b>©</b> | 8 pcs |  |
| D             | 5/16 Spring Washer     | >        | 8 pcs |  |
| E             | 5/16 Flat Washer       | 9        | 8 pcs |  |
| F             | M5 Allen Key           |          | 1 pc  |  |