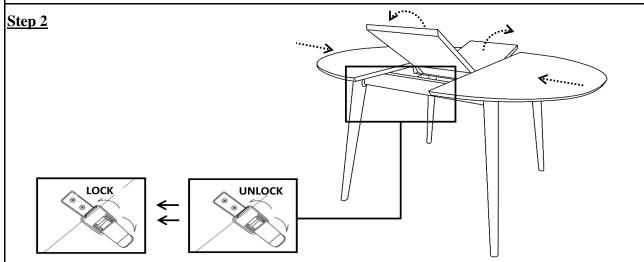

## **Important note:**

- \* Place all wooden parts on a clean and smooth surface such as a rug or carpet to avoid the parts from being scratched.
- \* Before you begin, kindly follow the assembly instructions step by step.